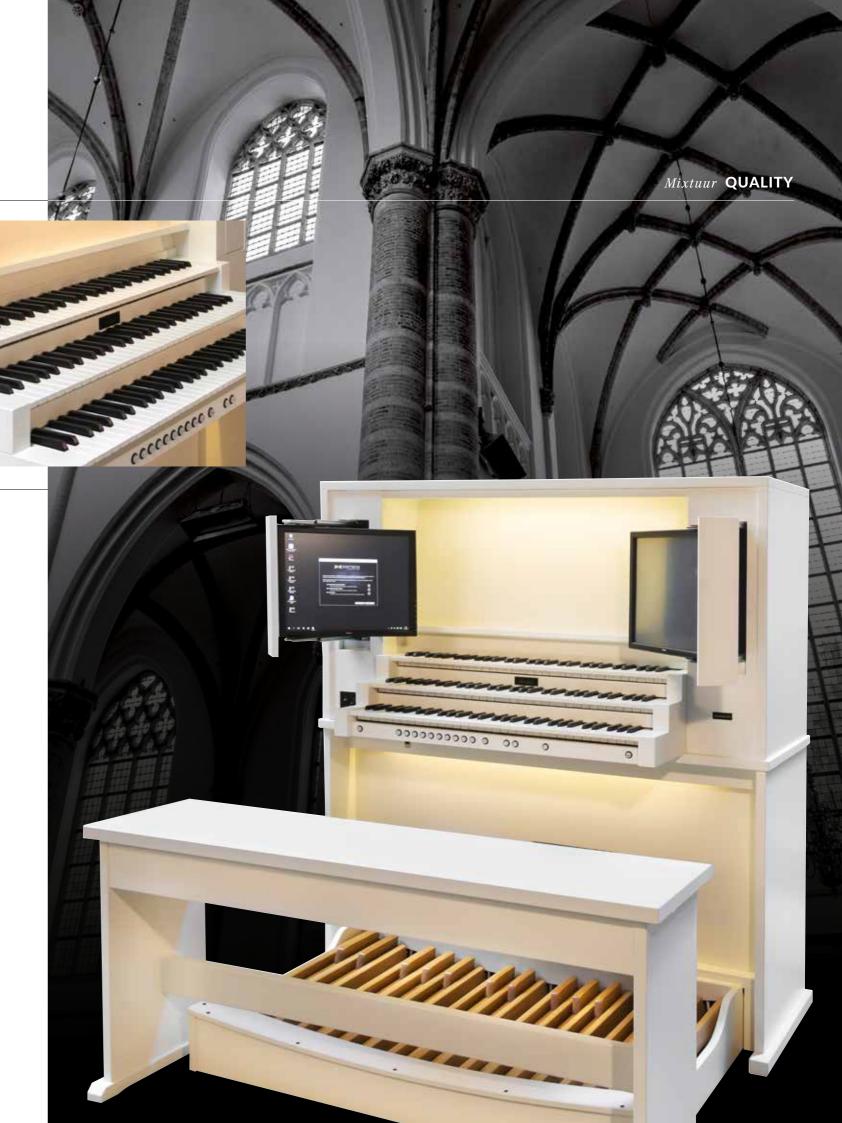

## Superior TECHNOLOGY

The Modesto is a modest organ, but it has a majestic sound that will fill any living room or studio. The Modesto is available in versions with two, three or four manuals and produced in natural oak as standard, with other colours and woods available. The organ has five premium speakers, with three power amplifier. Combined with the advanced Digital Signal Processor (DSP) designed in-house by Mixtuur Orgels, the result is the best possible sound.

### Easy operation

The touchscreen allows you to operate the Hauptwerk™ software with ease. Optionally, a second screen can be added. Each sample-set builder has their own layout, giving you the experience of truly being in the presence of the original organ. The organ also has a small touchscreen for an extra menu. All of the organ's features are easily accessible through the menu; with options, for example, to adjust the temperament or reverb (virtual listening position), or to make your own recordings (in MIDI or audio). Knowledge of Hauptwerk™ is not required!

### Sophisticated technology

Mixtuur Orgels goes further than other suppliers. The menu touchscreen was developed in-house by Mixtuur Orgels and provides optimal control over your organ. This touchscreen works seamlessly with the Hauptwerk™ software, making use a breeze. In this stylish organ case, the Modesto's audio sounds ideal. The intelligent positioning of the speakers within the organ case combined with our own audio technology means that you can count on a perfect result.