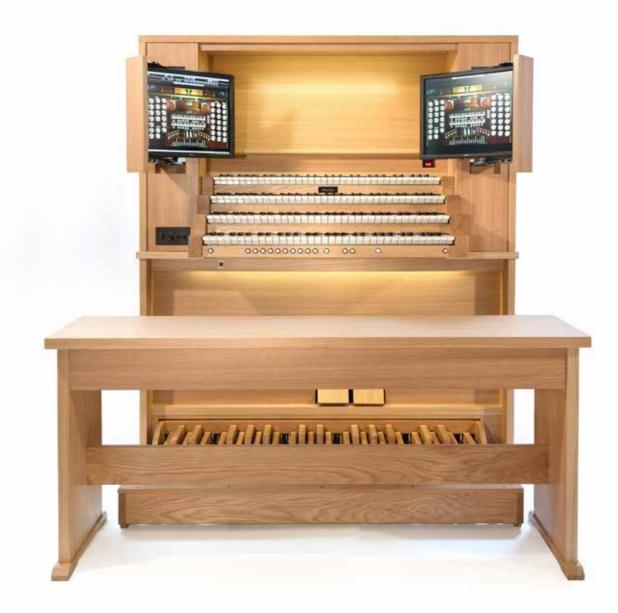

## Superior TECHNOLOGY

The Modesto is a modest organ, but it has a majestic sound that will fill any living room or studio. The Modesto is available in versions with two, three or four manuals and produced in natural oak as standard, with other colours and woods available. The organ has five premium speakers, with three power amplifier. Combined with the advanced Digital Signal Processor (DSP) designed in-house by Mixtuur Orgels, the result is the best possible sound.

### Easy operation

The touchscreen allows you to operate the Hauptwerk™ software with ease. Optionally, a second screen can be added. Each sample-set builder has their own layout, giving you the experience of truly being in the presence of the original organ. The organ also has a small touchscreen for an extra menu. All of the organ's features are easily accessible through the menu; with options, for example, to adjust the temperament or reverb (virtual listening position), or to make your own recordings (in MIDI or audio). Knowledge of Hauptwerk™ is not required!

### Sophisticated technology

Mixtuur Orgels goes further than other suppliers. The menu touchscreen was developed in-house by Mixtuur Orgels and provides optimal control over your organ. This touchscreen works seamlessly with the Hauptwerk™ software, making use a breeze. In this stylish organ case, the Modesto's audio sounds ideal. The intelligent positioning of the speakers within the organ case combined with our own audio technology means that you can count on a perfect result.