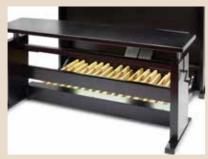

## Bench

Bench (standard) | Option: Bench with storage compartment | Height-adjustable bench | Bench in "French style"