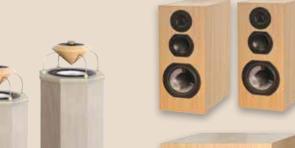

## Speaker sets

Mixtuur 3-way standing speaker with double bass

Mixtuur Omnidirectional speaker

Mixtuur 2-way speaker (optional on stand)

Mixtuur Subwoofer (passive radiator)

Standard in Oak. Colours on request