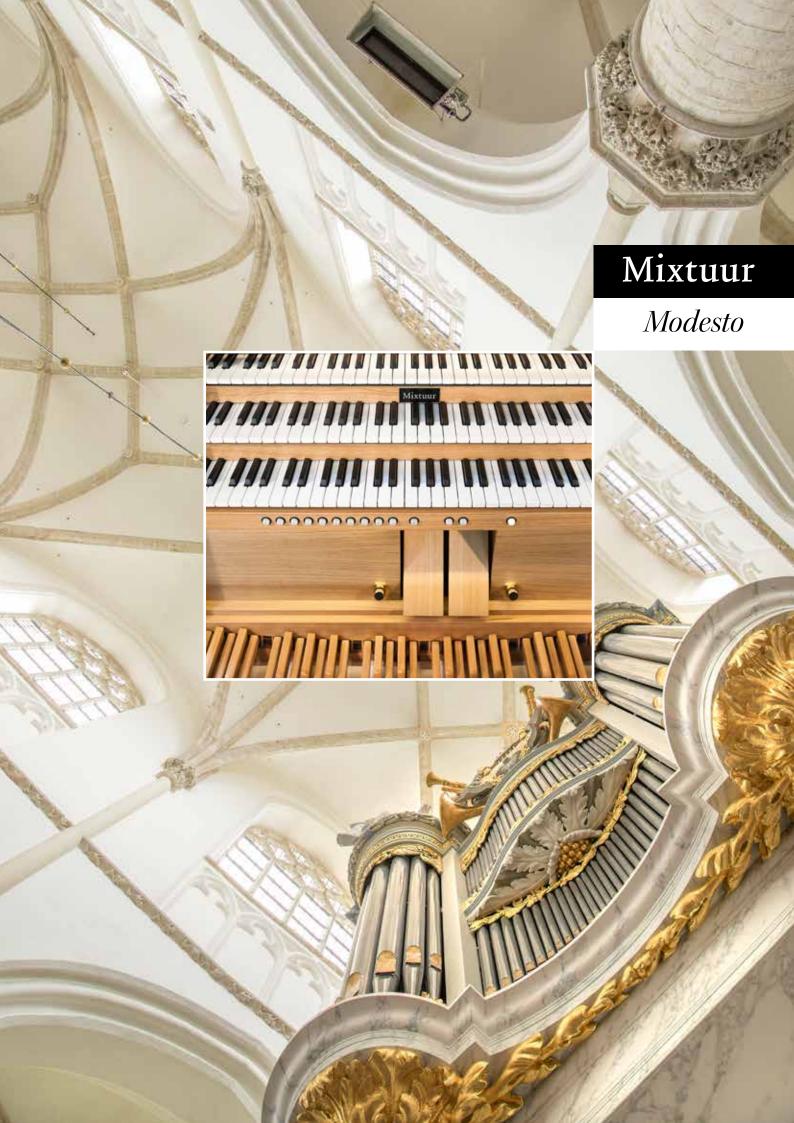

### Easy operation

The touchscreen allows you to operate the Hauptwerk™ software with ease. Optionally, a second screen can be added. Each sample-set builder has their own layout, giving you the experience of truly being in the presence of the original organ. The organ also has a small touchscreen for an extra menu. All of the organ's features are easily accessible through the menu; with options, for example, to adjust the temperament or reverb (virtual listening position), or to make your own recordings (in MIDI or audio). Knowledge of Hauptwerk™ is not required!

### Sophisticated technology

Mixtuur Orgels goes further than other suppliers. The menu touchscreen was developed in-house by Mixtuur Orgels and provides optimal control over your organ. This touchscreen works seamlessly with the Hauptwerk™ software, making use a breeze. In this stylish organ case, the Modesto's audio sounds ideal. The intelligent positioning of the speakers within the organ case combined with our own audio technology means that you can count on a perfect result.