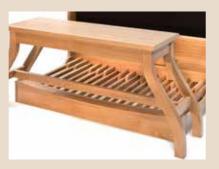

## Bench

Bench (standard) | Option: Bench with storage compartment | Height-adjustable bench | Bench in "French style"