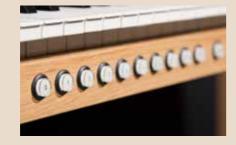

# **Pistons**

16 thumbpistons on the bottom manual (*Standard*)

#### Option:

Thumbpistons on extra manual Toe piston (per unit)