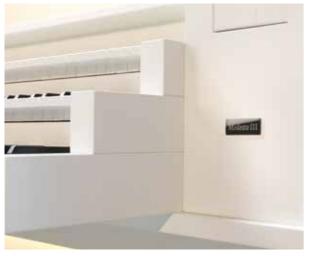

## Superior TECHNOLOGY

The Modesto is a modest organ, but it has a majestic sound that will fill any living room or studio. The Modesto is available in versions with two, three or four manuals and produced in natural oak as standard, with other colours and woods available. The organ has five premium speakers, with three power amplifier. Combined with the advanced Digital Signal Processor (DSP) designed in-house by Mixtuur Orgels, the result is the best possible sound.

### Easy operation

The touchscreen allows you to operate the Hauptwerk™ software with ease. Optionally, a second screen can be added. Each sample-set builder has their own layout, giving you the experience of truly being in the presence of the original organ. The organ also has a small touchscreen for an extra menu. All of the organ's features are easily accessible through the menu; with options, for example, to adjust the temperament or reverb (virtual listening position), or to make your own recordings (in MIDI or audio). Knowledge of Hauptwerk™ is not required!