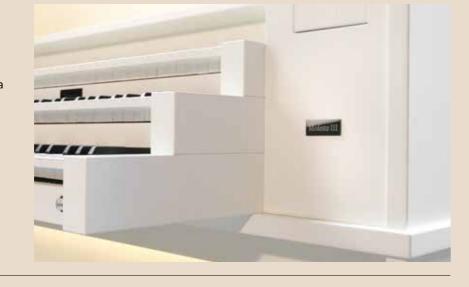

## Superior TECHNOLOGY

The Modesto is a modest organ, but it has a majestic sound that will fill any living room or studio. The Modesto is available in versions with two, three or four manuals and produced in natural oak as standard, with other colours and woods available. The organ has five premium speakers, with three power amplifier. Combined with the advanced Digital Signal Processor (DSP) designed in-house by Mixtuur Orgels, the result is the best possible sound.

# Specifications Modesto

| Manuals                  | 2      | 3      | 4      |
|--------------------------|--------|--------|--------|
| Touchscreens             | 2      | 2      | 2      |
| Height                   | 165 cm | 170 cm | 178 cm |
| Width                    | 157 cm | 157 cm | 157 cm |
| Depth (incl. Pedalboard) | 104 cm | 104 cm | 104 cm |
| Number of speakers       | 5      | 5      | 5      |
| Digital amplifiers 180W  | 3      | 3      | 3      |