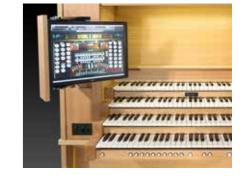

### Easy operation

The touchscreen allows you to operate the Hauptwerk™ software with ease. Optionally, a second screen can be added. Each sample-set builder has their own layout, giving you the experience of truly being in the presence of the original organ. The organ also has a small touchscreen for an extra menu. All of the organ's features are easily accessible through the menu; with options, for example, to adjust the temperament or reverb (virtual listening position), or to make your own recordings (in MIDI or audio). Knowledge of Hauptwerk™ is not required!

### Sophisticated technology

Mixtuur Orgels goes further than other suppliers. The menu touchscreen was developed in-house by Mixtuur Orgels and provides optimal control over your organ. This touchscreen works seamlessly with the Hauptwerk™ software, making use a breeze. In this stylish organ case, the Modesto's audio sounds ideal. The intelligent positioning of the speakers within the organ case combined with our own audio technology means that you can count on a perfect result.