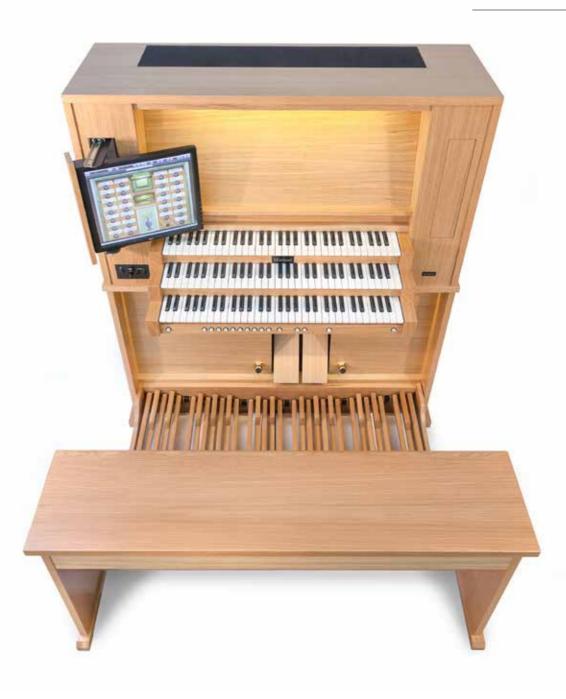

## Superior TECHNOLOGY

The Modesto is a modest organ, but it has a majestic sound that will fill any living room or studio. The Modesto is available in versions with two, three or four manuals and produced in natural oak as standard, with other colours and woods available. The organ has five premium speakers, with three power amplifier. Combined with the advanced Digital Signal Processor (DSP) designed in-house by Mixtuur Orgels, the result is the best possible sound.

### Easy operation

The touchscreen allows you to operate the Hauptwerk™ software with ease. Optionally, a second screen can be added. Each sample-set builder has their own layout, giving you the experience of truly being in the presence of the original organ. The organ also has a small touchscreen for an extra menu. All of the organ's features are easily accessible through the menu; with options, for example, to adjust the temperament or reverb (virtual listening position), or to make your own recordings (in MIDI or audio). Knowledge of Hauptwerk™ is not required!

### Sophisticated technology

Mixtuur Orgels goes further than other suppliers. The menu touchscreen was developed in-house by Mixtuur Orgels and provides optimal control over your organ. This touchscreen works seamlessly with the Hauptwerk™ software, making use a breeze. In this stylish organ case, the Modesto's audio sounds ideal. The intelligent positioning of the speakers within the organ case combined with our own audio technology means that you can count on a perfect result.

# Specifications Modesto

| Manuals                  | 2      | 3      | 4      |
|--------------------------|--------|--------|--------|
| Touchscreens             | 2      | 2      | 2      |
| Height                   | 165 cm | 170 cm | 178 cm |
| Width                    | 157 cm | 157 cm | 157 cm |
| Depth (incl. Pedalboard) | 104 cm | 104 cm | 104 cm |
| Number of speakers       | 5      | 5      | 5      |
| Digital amplifiers 180W  | 3      | 3      | 3      |