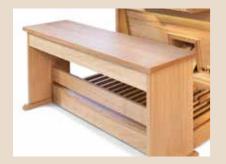

## Bench

Bench (standard) | Option: Bench with storage compartment | Height-adjustable bench | Bench in "French style"