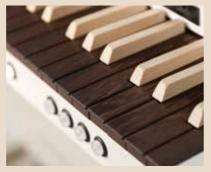

## Manuals

Fatar synthetic keyboard (standard)

# Option:

Synthetic with a wooden core

Wooden covering with a wooden core

#### Brands:

Fatar

Schwindler