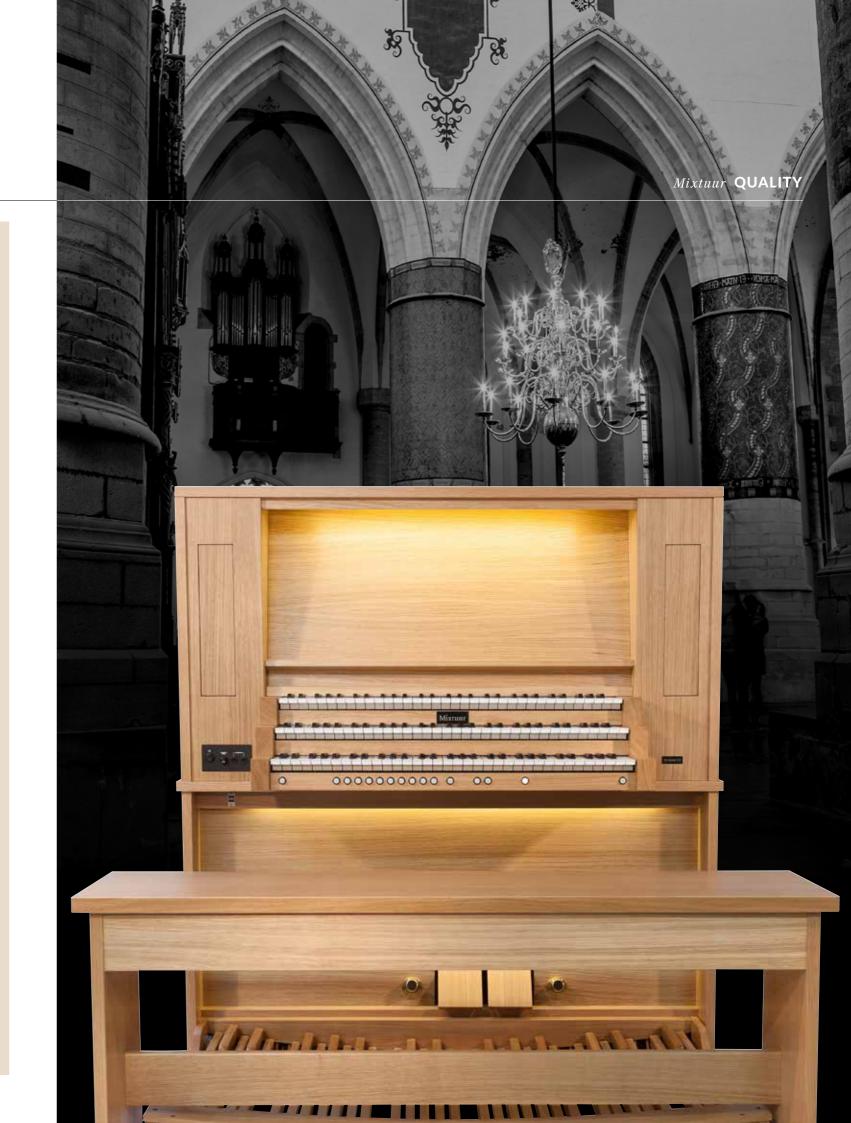

## Superior TECHNOLOGY

The Modesto is a modest organ, but it has a majestic sound that will fill any living room or studio. The Modesto is available in versions with two, three or four manuals and produced in natural oak as standard, with other colours and woods available. The organ has five premium speakers, with three power amplifier. Combined with the advanced Digital Signal Processor (DSP) designed in-house by Mixtuur Orgels, the result is the best possible sound.

### Easy operation

The touchscreen allows you to operate the Hauptwerk™ software with ease. Optionally, a second screen can be added. Each sample-set builder has their own layout, giving you the experience of truly being in the presence of the original organ. The organ also has a small touchscreen for an extra menu. All of the organ's features are easily accessible through the menu; with options, for example, to adjust the temperament or reverb (virtual listening position), or to make your own recordings (in MIDI or audio). Knowledge of Hauptwerk™ is not required!

### Sophisticated technology

Mixtuur Orgels goes further than other suppliers. The menu touchscreen was developed in-house by Mixtuur Orgels and provides optimal control over your organ. This touchscreen works seamlessly with the Hauptwerk™ software, making use a breeze. In this stylish organ case, the Modesto's audio sounds ideal. The intelligent positioning of the speakers within the organ case combined with our own audio technology means that you can count on a perfect result.